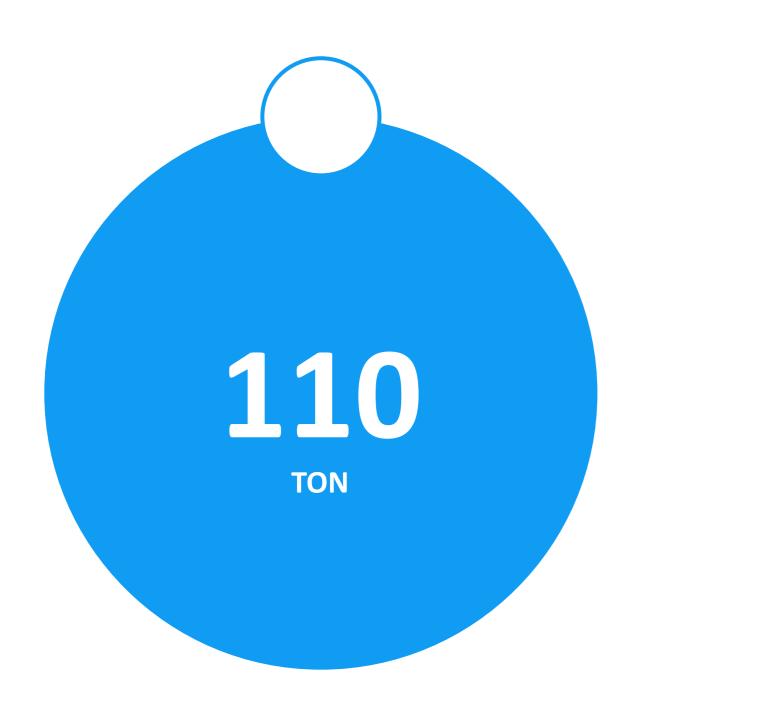

#### CAPACITY

Including wagon weight; 110 gross ton lifting capacity, 14 m wagon length, 10-15 wagon per hour unloading speed, 160 ° tipping angle

### **BASIC NUMARICAL VALUES**

**LIFTING CAPACITY** 

The wagon tippler system unloads the bulk load carried by a wagon into one bunker by rotating the wagon (110 tons) circa 160°