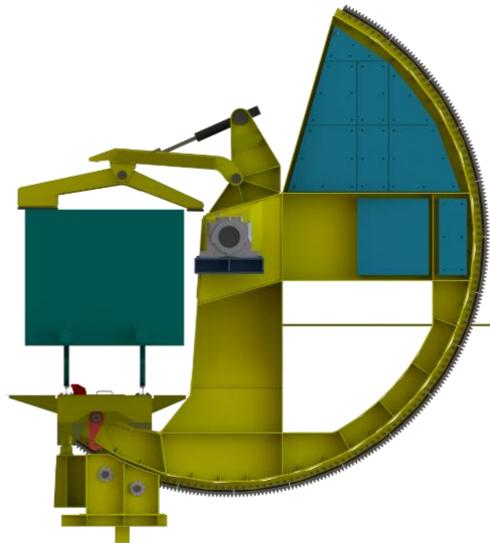

### **BASIC NUMARICAL VALUES**

**LIFTING CAPACITY** 

The wagon tippler system unloads the bulk load carried by a wagon into one bunker by rotating the wagon (110 tons) circa 160°

#### **UNLOADING SPEED**

1 wagon unloading sequence (rotate, wait, rotate back) takes 125 sec. Positioning the next wagon requires another 150 s.

WAGON TIPPLER DESIGN

#### **POWER**

Hydraulic tippler system and hydraulic top clamps are all hydraulic driven actions, powered form a single hydraulic power unit (HPU) soure.

Diesel locomotive, single lane and single tippler

#### MANEUVERING

The wagon to be emptied gets clamped with hydraulic arms and simultaneously gets turned by 160 degrees.