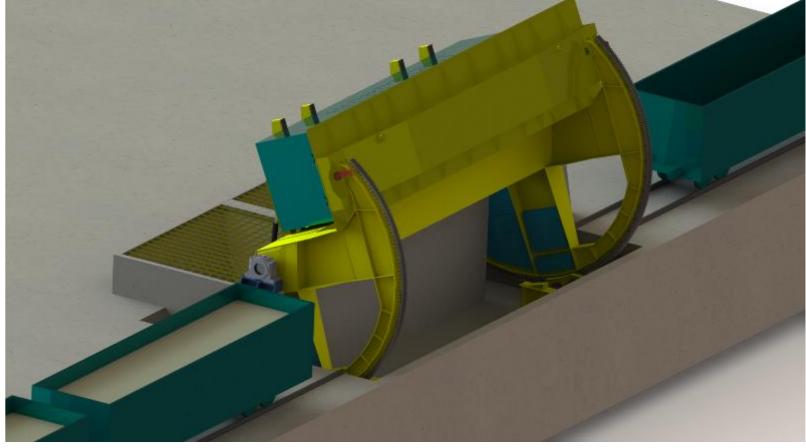

#### **TIPPLING BACK**

Empty wagon is rotated back to the rail level. Top clampimg hydraulic arms are lifted up at the end of the sequence.