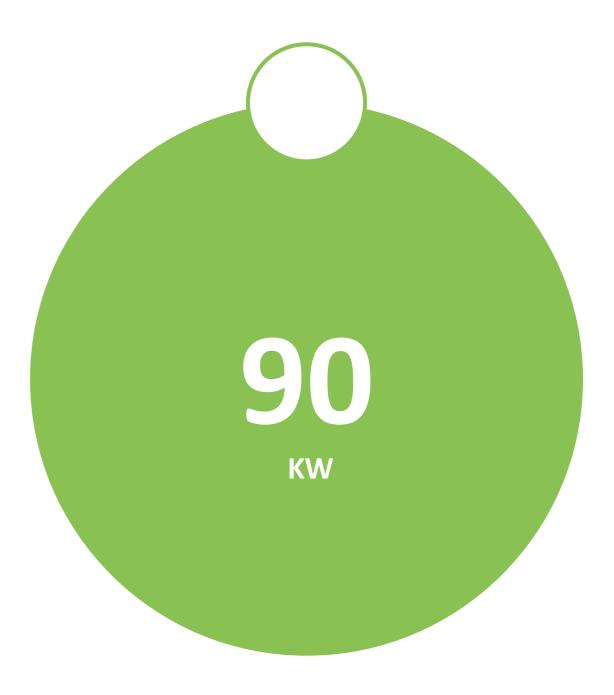

#### **POWER**

Hydraulic tippler system and hydraulic top clamps are all hydraulic driven actions, powered form a single hydraulic power unit (HPU) soure.

Diesel locomotive, single lane and single tippler