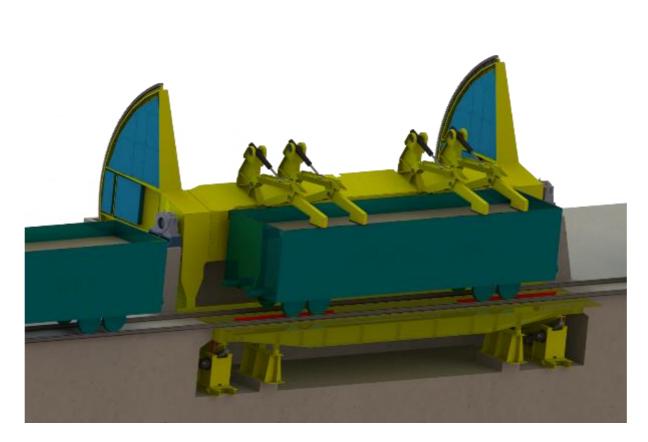

#### MANEUVERING

The wagon to be emptied gets clamped with hydraulic arms and simultaneously gets turned by 160 degrees.

## VAGON TIPPLING PROCESS

#### PAUSE