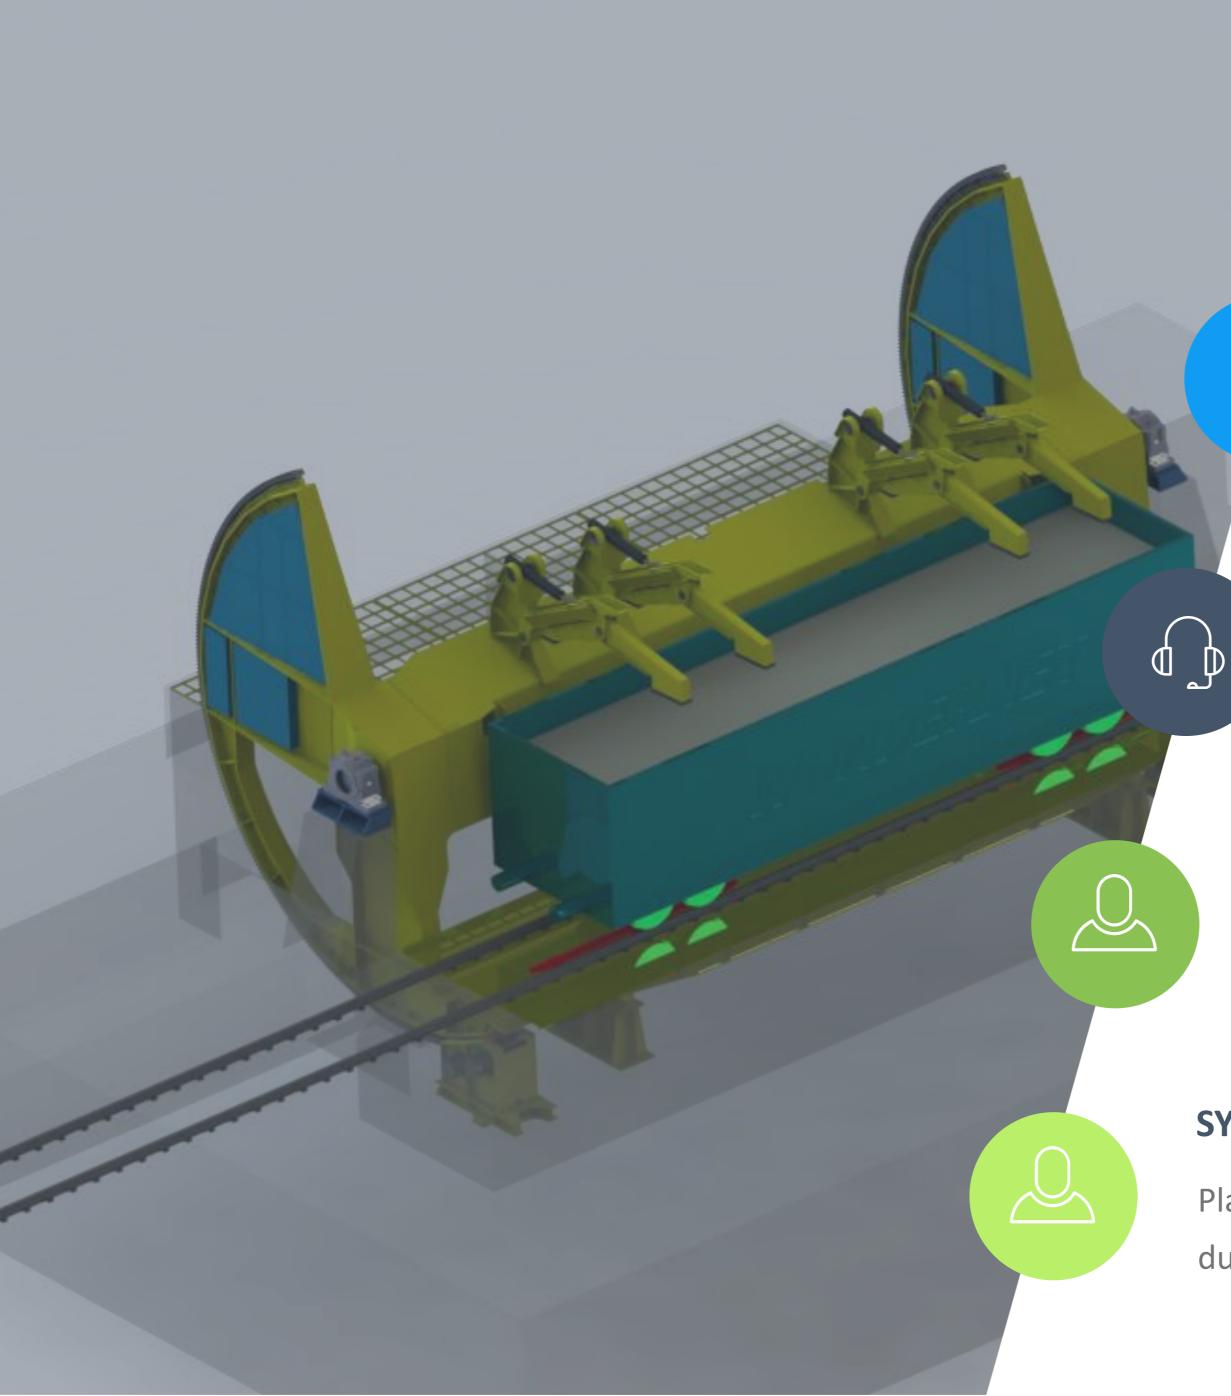

# Wagon Tippler System

ISKAR MUHENDILIK LTD

Rotary Tippler / Railcar Dumper

#### MANEUVERING

The wagon to be emptied gets clamped with hydraulic arms and simultaneously gets turned by 160 degrees.

## VAGON TIPPLING PROCESS