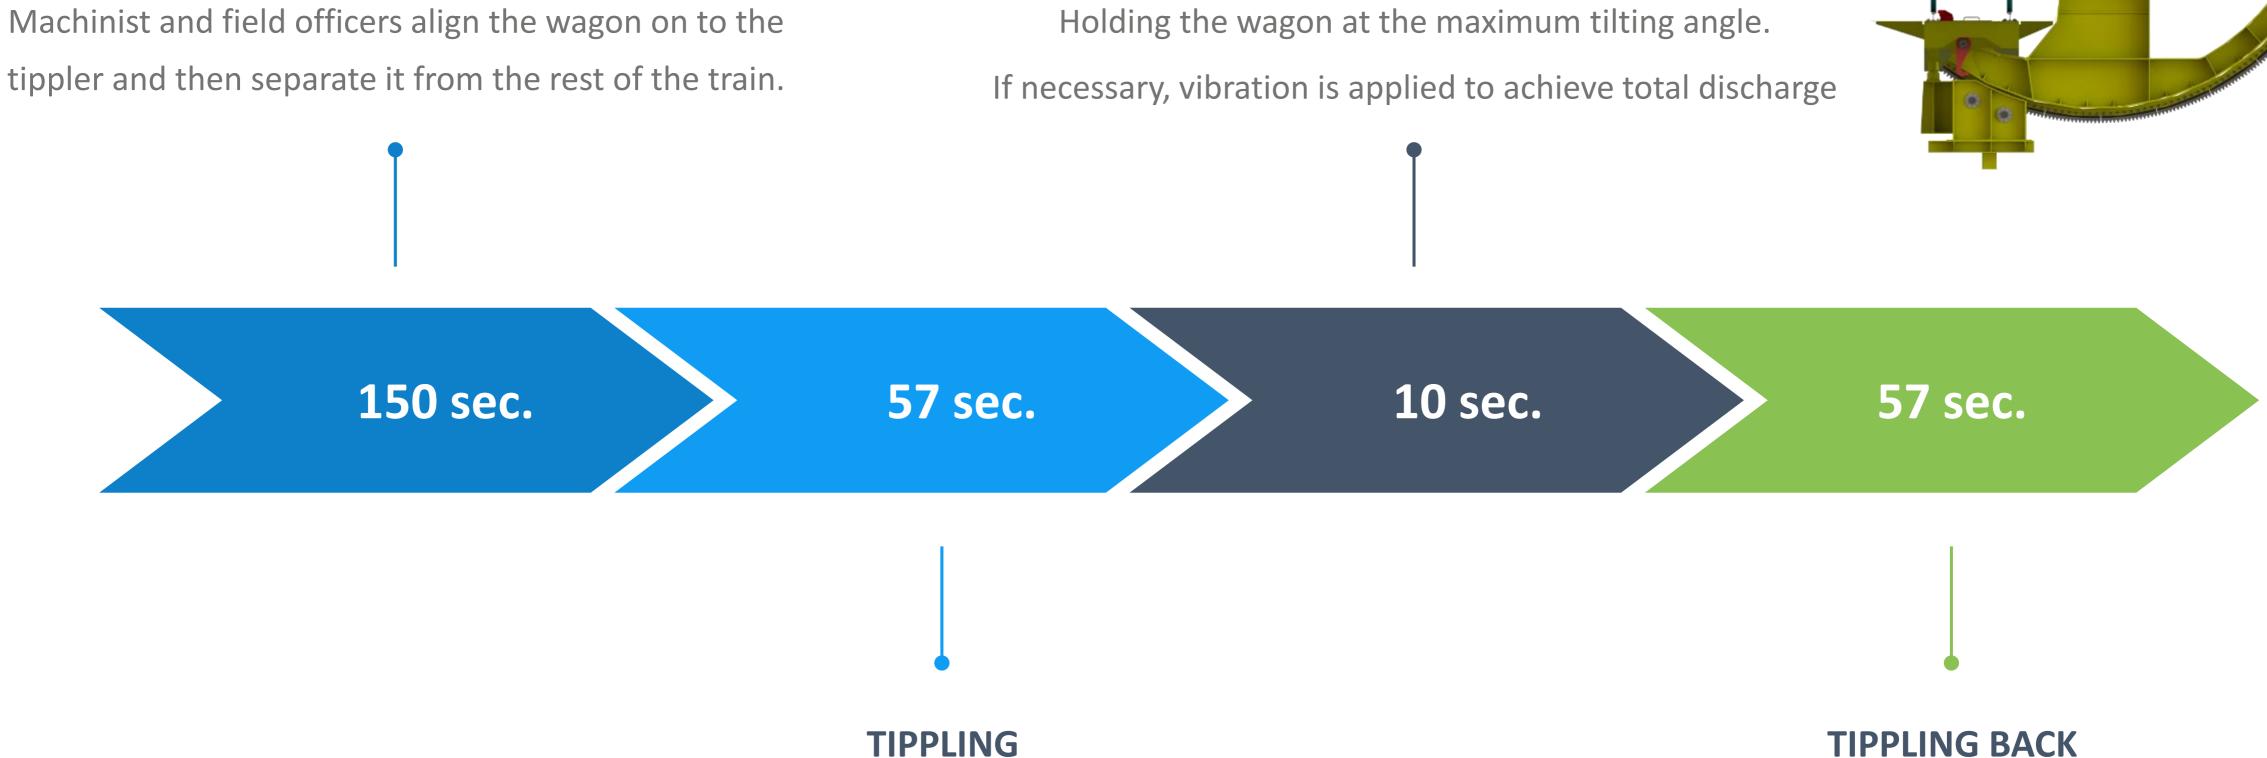

#### **UNLOADING SPEED**

1 wagon unloading sequence (rotate, wait, rotate back) takes 125 sec. Positioning the next wagon requires another 150 s.

WAGON TIPPLER DESIGN

#### PAUSE

#### **TIPPLING BACK**

Empty wagon is rotated back to the rail level. Top clampimg hydraulic arms are lifted up at the end of the sequence.