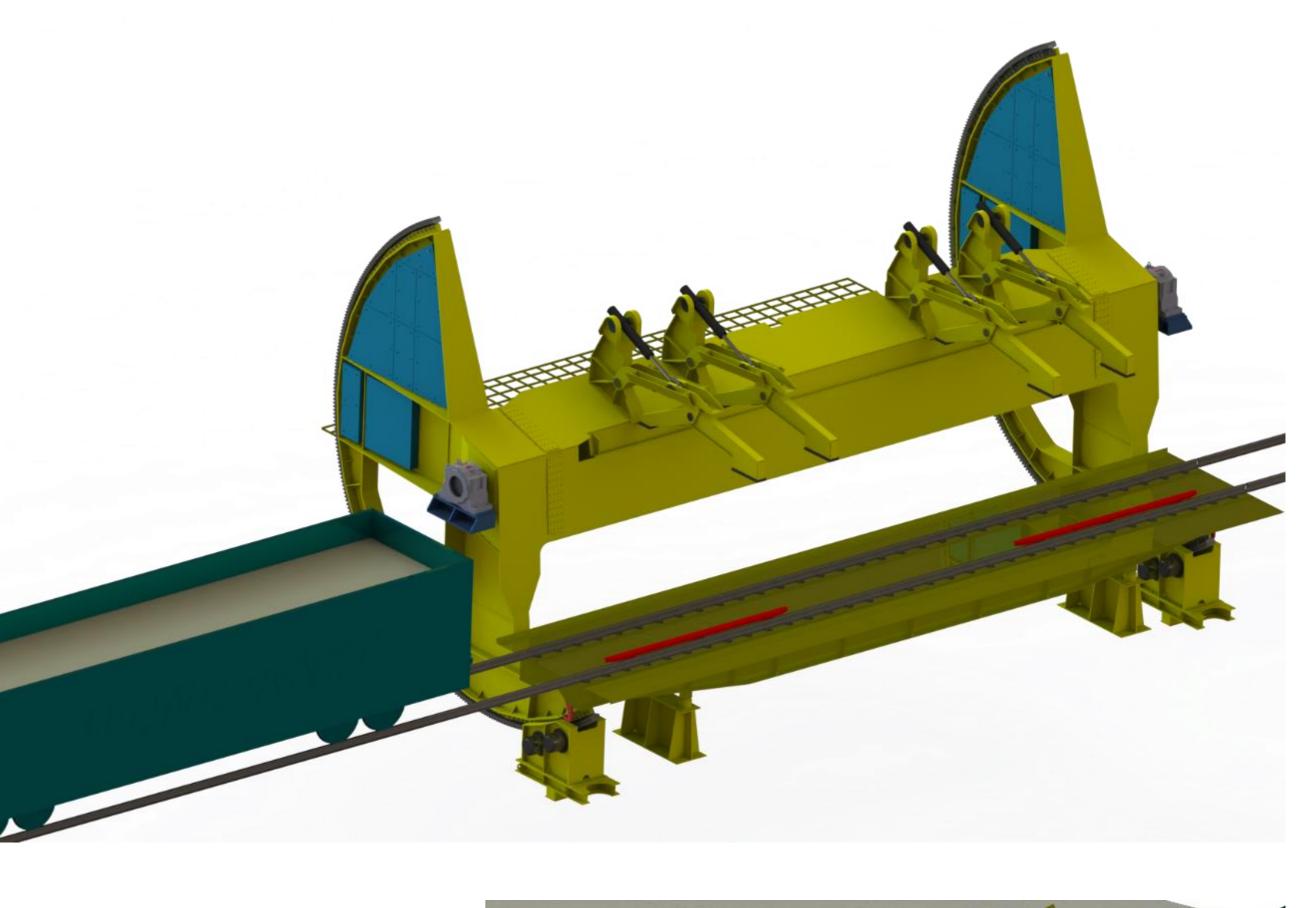

#### **POWER**

Hydraulic tippler system and hydraulic top clamps are all hydraulic driven actions, powered form a single hydraulic power unit (HPU) soure.

Diesel locomotive, single lane and single tippler

#### MANEUVERING

The wagon to be emptied gets clamped with hydraulic arms and simultaneously gets turned by 160 degrees.