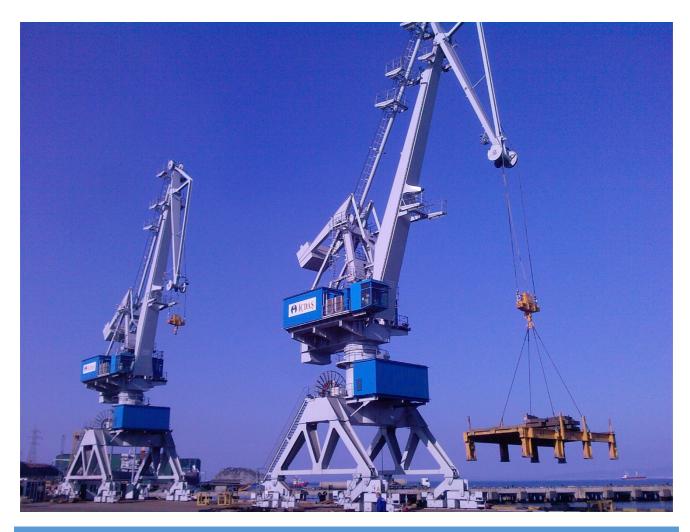

ISKAR has supplied 2 nos. Double Boom Level Luffing Slewing Cranes for the ICDAS Port located in Canakkale.

The project covers delivery, erection and commissioning of 2 cranes where the electromechanical parts were supplied from German contractor KranbauEberswalde.